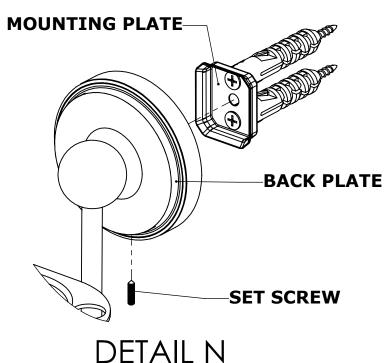

#### Step 2: Attach Bracket to Mounting Plate.

Place bracket on mounting plate and secure by tightening set screw as shown below.