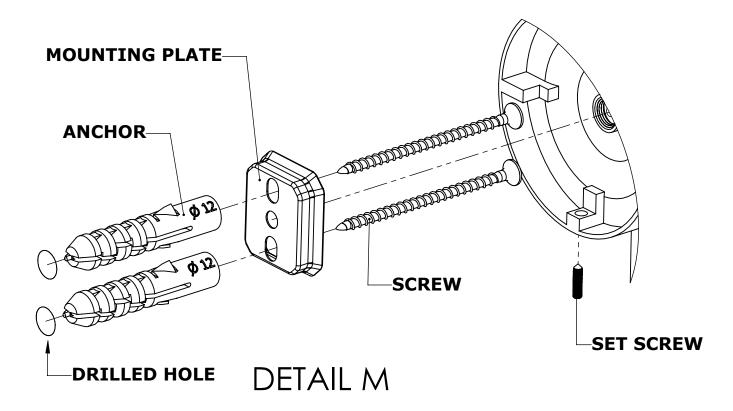

#### Step 1: Drill holes in Wall for screw anchors and attach Mounting Plate to Wall

Determine your desired location for installation and make a mark for the location of the mounting plate. Remove mounting plate from backplate by loosening set screw in backplate as pictured below. Place center hole of mounting plate over mark made above. Make 2 marks where mounting screws will be placed as shown below. Drill hole at each of the marks. (You may substitute other style mounting anchors or screws if desired). Place anchors into the holes made. Place mounting plate over holes and secure to mounting surface using screws as shown below.