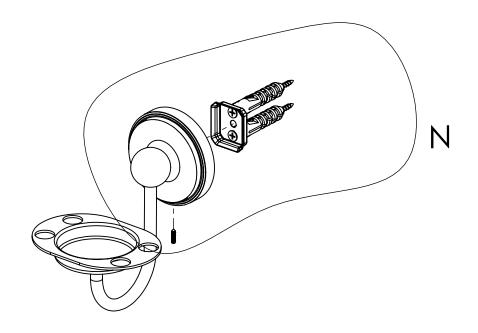

#### Step 2: Attach Bracket to Mounting Plate.

Place bracket on mounting plate and secure by tightening set screw as shown below.