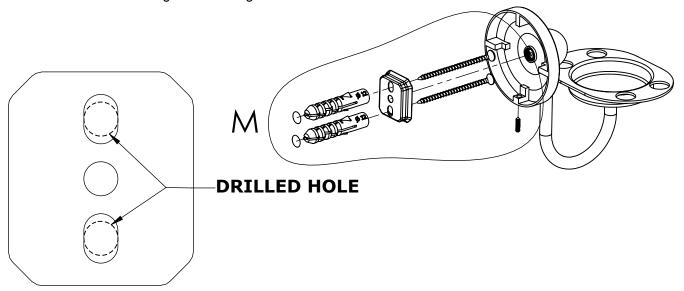

#### Step 1: Drill holes in Wall for screw anchors and attach Mounting Plate to Wall

Determine your desired location for installation and make a mark for the location of the mounting plate. Remove mounting plate from backplate by loosening set screw in backplate as pictured below. Place center hole of mounting plate over mark made above. Make 2 marks where mounting screws will be placed as shown below. Drill hole at each of the marks. (You may substitute other style mounting anchors or screws if desired). Place anchors into the holes made. Place mounting plate over holes and secure to mounting surface using screws as shown below.